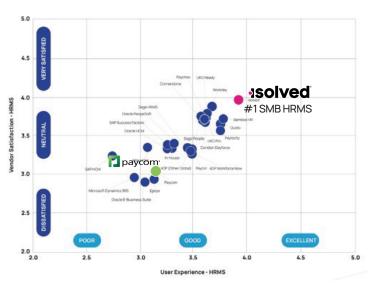

# Why • Solved<sup>®</sup> Ranking Wins

Sapient Insights 2023 – The longest running and most widely participated in HR Tech Survey w/ + 2500 organizations.