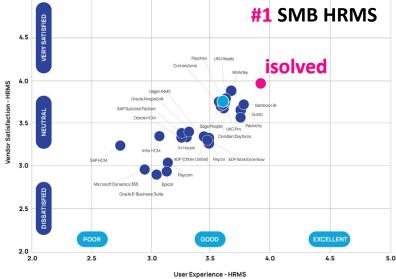

## Advantage, 4solved

Sapient Insights 2023 - The longest running and most widely participated in HR Tech Survey w/ + 2500 organizations